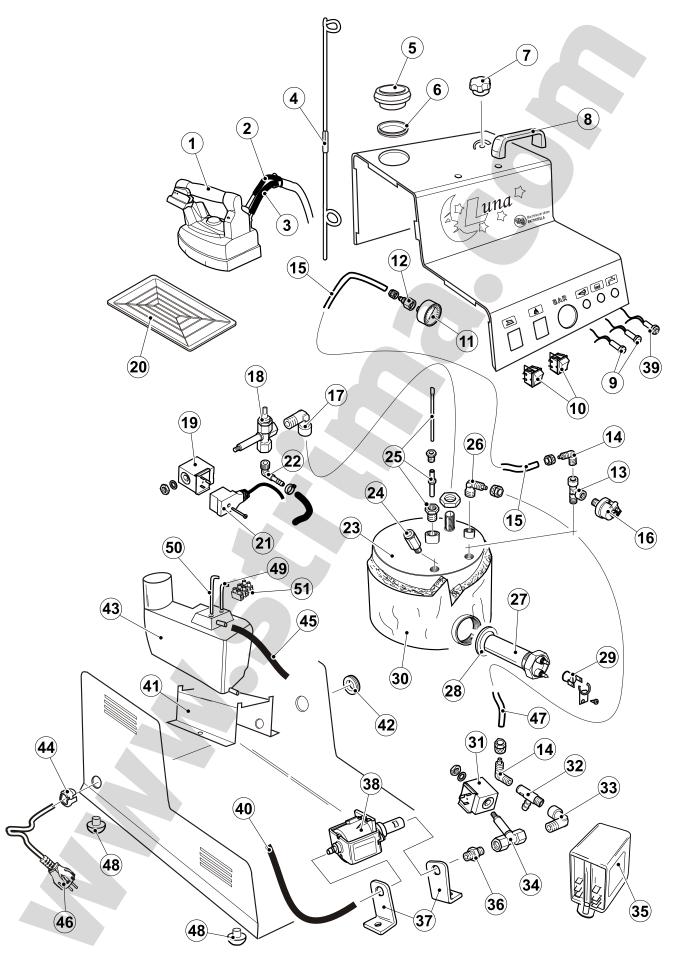

## Luna Plus

| POS. | Q.TY | CODE  | DESCRIPTION                             |
|------|------|-------|-----------------------------------------|
| 1    | 1    |       | Iron                                    |
| 2    | 1    |       | Electric cable for iron                 |
| 3    | 1    |       | Steam tube                              |
| 4    | 1    |       | Cable support                           |
| 5    | 1    |       | Plug                                    |
| 6    | 1    |       | Gasket                                  |
| 7    | 1    |       | Knob for solenoid valve                 |
| 8    | 1    |       | Handle                                  |
| 9    | 2    |       | Pilot lamps                             |
| 10   | 2    |       | Luminous switches 16 A                  |
| 11   | 1    |       | Manometer 1/8"                          |
| 12   | 2    |       | Joint 1/8" Ø6                           |
| 13   | 1    |       | T-joint 1/8"                            |
| 14   | 2    |       | Curved joints 1/8" Ø6                   |
| 15   | 1    |       | Teflon pipe Ø6 for manometer            |
| 16   | 1    |       | Pressure switch 1/8"                    |
| 17   | 1    |       | Curved joint 1/4"                       |
| 18   | 1    |       | Valve group                             |
| 19   | 1    |       | Coil for steam valve                    |
| 20   | 1    | 20056 | Iron support                            |
| 21   | 1    |       | Connector                               |
| 22   | 1    |       | Steam feed joint 1/4"                   |
| 23   | 1    |       | Boiler                                  |
| 24   | 1    |       | Safety valve 5 bar                      |
| 25   | 1    |       | Boiler probe                            |
| 26   | 1    |       | Curved joint 1/4" Ø6                    |
| 27   | 1    | 20591 | Boiler resistance W 1450                |
| 28   | 1    | 21064 | Gaskets for resistance                  |
| 29   | 1    |       | Thermostat 150° C                       |
| 30   | 1    |       | Boiler cover                            |
| 31   | 1    |       | Coil for water valve                    |
| 32   | 1    | 20038 | Air outlet valve                        |
| 33   | 1    |       | Curved joint 1/8                        |
| 34   | 1    |       | Water valve group 1/8"                  |
| 35   | 1    | 21026 | Electronic card for level control GICAR |
| 36   | 1    |       | Joint 1/8"                              |
| 37   | 2    |       | Electro-pump ULKA supports              |
| 38   | 1    | 21013 | Electro-pump ULKA                       |
| 39   | 1    |       | Pilot lamp 5 Volt                       |
| 40   | 1    |       | Water suction pipe                      |
| 41   | 1    |       | Support for water tank                  |
| 42   | 1    |       | Rubber ring for wire                    |
| 43   | 1    |       | Water tank                              |
| 44   | 1    |       | Ring for wire                           |
| 45   | 1    |       | Air outlet pipe                         |
| 46   | 1    |       | Electric cable                          |
| 47   | 1    |       | Teflon pipe Ø6 for pump                 |
| 48   | 4    |       | Rubber stoppers                         |
| 49   | 1    |       | Tank probe                              |
| 50   | 1    |       | Tank probe                              |
| 51   | 1    |       | Terminal board                          |